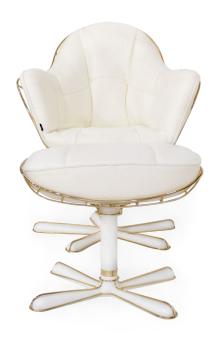

# NODO lounge armchair

#### DISTINCTIVE SELECTION OF CONTEMPORARY LIGHTNESS.

Reinstating the signature style of the Nodo dining set, this chaise longue was designed having the raw sketch as main inspiration. Sinuous stainless steel lines of exclusive finish promise an elegant touch as well as comfort and personality to any relax driven patio.

Armchair and ottoman are sold separately.

| YEAR | TYPE                               | COLLECTION | CONSTRUCTION                                                    |  |
|------|------------------------------------|------------|-----------------------------------------------------------------|--|
| 2020 | Lounge<br>armchair<br>&<br>ottoman | Myface     | Bronze plated stainless steel mesh and acrylic fabric cushions. |  |