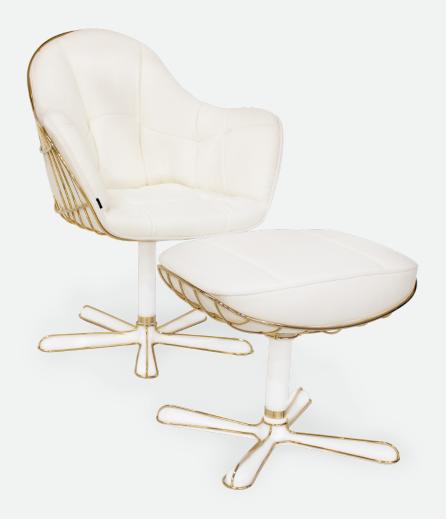

# NODO lounge armchair

#### DISTINCTIVE SELECTION OF CONTEMPORARY LIGHTNESS.

Reinstating the signature style of the Nodo dining set, this chaise longue was designed having the raw sketch as main inspiration. Sinuous stainless steel lines of exclusive finish promise an elegant touch as well as comfort and personality to any relax driven patio.

Armchair and ottoman are sold separately.

| YEAR | TYPE                               | COLLECTION | CONSTRUCTION                                                    |  |
|------|------------------------------------|------------|-----------------------------------------------------------------|--|
| 2020 | Lounge<br>armchair<br>&<br>ottoman | Myface     | Bronze plated stainless steel mesh and acrylic fabric cushions. |  |

## LOUNGE ARMCHAIR

| WIDTH  | DEPTH  | HEIGHT |
|--------|--------|--------|
| 705 mm | 660 mm | 690 mm |
| 27.8 " | 26 "   | 27.2 " |

#### OTTOMAN

| WIDTH  | DEPTH  | HEIGHT |
|--------|--------|--------|
| 425 mm | 440 mm | 370 mm |
| 16.7 " | 17.3 " | 14.6 " |

www.myface.eu info@myface.eu