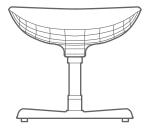

Armchair and ottoman are sold separately.

| YEAR | TYPE                               | COLLECTION | CONSTRUCTION                                                    |  |
|------|------------------------------------|------------|-----------------------------------------------------------------|--|
| 2020 | Lounge<br>armchair<br>&<br>ottoman | Myface     | Bronze plated stainless steel mesh and acrylic fabric cushions. |  |

#### OTTOMAN

| WIDTH  | DEPTH  | HEIGHT |
|--------|--------|--------|
| 425 mm | 440 mm | 370 mm |
| 16.7 " | 17.3 " | 14.6 " |

www.myface.eu info@myface.eu