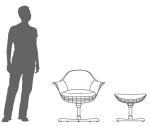

### DIMENSIONS

370 mm 14.6" 690 mm 27.2"

370 mm 14.6"

705 mm 27.8"

425 mm 16.7"

660 mm 26"

440 mm 17.3"

## LOUNGE ARMCHAIR

| WIDTH  | DEPTH  | HEIGHT |
|--------|--------|--------|
| 705 mm | 660 mm | 690 mm |
| 27.8 " | 26 "   | 27.2 " |

#### OTTOMAN

| WIDTH  | DEPTH  | HEIGHT |
|--------|--------|--------|
| 425 mm | 440 mm | 370 mm |
| 16.7 " | 17.3 " | 14.6 " |

www.myface.eu info@myface.eu