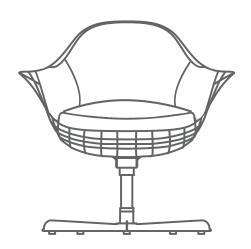

# NODO lounge armchair

#### DISTINCTIVE SELECTION OF CONTEMPORARY LIGHTNESS.

Reinstating the signature style of the Nodo dining set, this chaise longue was designed having the raw sketch as main inspiration. Sinuous stainless steel lines of exclusive finish promise an elegant touch as well as comfort and personality to any relax driven patio.

Armchair and ottoman are sold separately.

| YEAR | TYPE                               | COLLECTION | CONSTRUCTION                                                    |  |
|------|------------------------------------|------------|-----------------------------------------------------------------|--|
| 2020 | Lounge<br>armchair<br>&<br>ottoman | Myface     | Bronze plated stainless steel mesh and acrylic fabric cushions. |  |

## LOUNGE ARMCHAIR

| WIDTH  | DEPTH  | HEIGHT |
|--------|--------|--------|
| 705 mm | 660 mm | 690 mm |
| 27.8 " | 26 "   | 27.2 " |