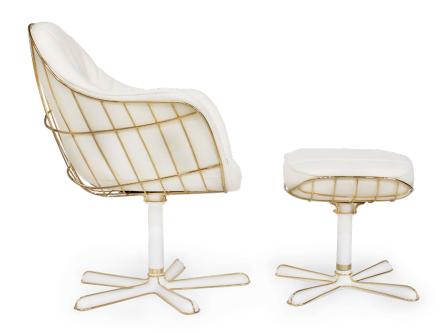

# NODO lounge armchair

#### DISTINCTIVE SELECTION OF CONTEMPORARY LIGHTNESS.

Reinstating the signature style of the Nodo dining set, this chaise longue was designed having the raw sketch as main inspiration. Sinuous stainless steel lines of exclusive finish promise an elegant touch as well as comfort and personality to any relax driven patio.

Armchair and ottoman are sold separately.

| YEAR | TYPE                               | COLLECTION | CONSTRUCTION                                                    |  |
|------|------------------------------------|------------|-----------------------------------------------------------------|--|
| 2020 | Lounge<br>armchair<br>&<br>ottoman | Myface     | Bronze plated stainless steel mesh and acrylic fabric cushions. |  |